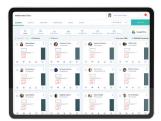

# Make Managing iPads Easier

# Inventory Management

Monitor the health of your iOS devices and swiftly identify those that need updates or haven't been seen in a while.