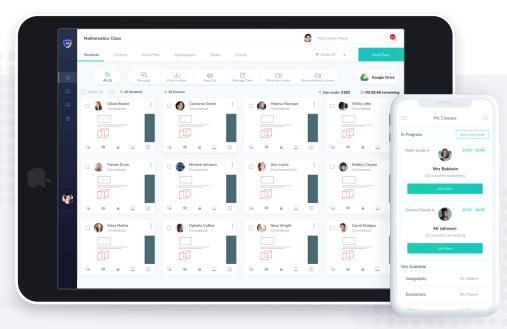

# Make Managing iPads Easier

# Push Content Remotely

Send content like Youtube links, PDFs and web clips to your iOS devices, straight from the Mobile Guardian dashboard.

## **Restrict Store Content**

Enforce age restrictions to ensure that all store content is always age-appropriate.

# 🔼 Self-help App Portal

The self-help portal that allows I.T. managers to efficiently manage and coordinate a large volume of apps throughout the school year.

# Inventory Management

Monitor the health of your iOS devices and swiftly identify those that need updates or haven't been seen in a while.

# Safe Web Filtering

Manage web access on iOS devices with our safe browser and webkit plugin. Ensure every device upholds your eSafety policy.

## Managed App Deployment

Deploy apps across your iOS devices and know that each device has exactly what it needs.

# Location Tracking & Lost Mode

You'll be able to track location and remotely trigger lost mode on the device. Increase your chance of recovering stolen iOS devices.

# Student Browser History

View the browser history of each device via the Mobile Guardian dashboard. Use the records to help make better decisions.

"Mobile Guardian works seamlessly throughout our organisation. The control and rollout of apps to our iPads is easy to manage. The location feature has been a lifesaver when tracking down a missing device. Support is always helpful and they explain things in a way that isn't too techie but understandable."