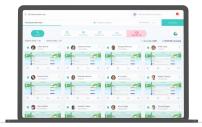

#### **Live Screen Views**

Teachers gain a clear view of student device screens in real-time from their classroom dashboard.

## Eyes Up

Quickly, Easily, and Instantly lock student device screens to ensure focused instruction with one click.

## **Screen Share**

Teachers may present a concept to the class through screen share for clear communication and presentation.