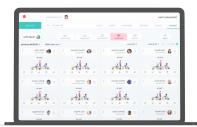

#### **Live Screen Views**

Teachers gain a clear view of student device screens in real-time from their classroom dashboard.

## Eyes Up

Quickly, Easily, and Instantly lock student device screens to ensure focused instruction with one click.

## **Screen Share**

Teachers may present a concept to the class through screen share for clear communication and presentation.