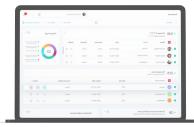

#### **District Dashboard**

The District Dashboard is designed for at-scale device management of hundreds of schools.

#### **Device Usage Reports**

Understand Student Device usage history with web filter reports, application usage reports and changes to settings reports.